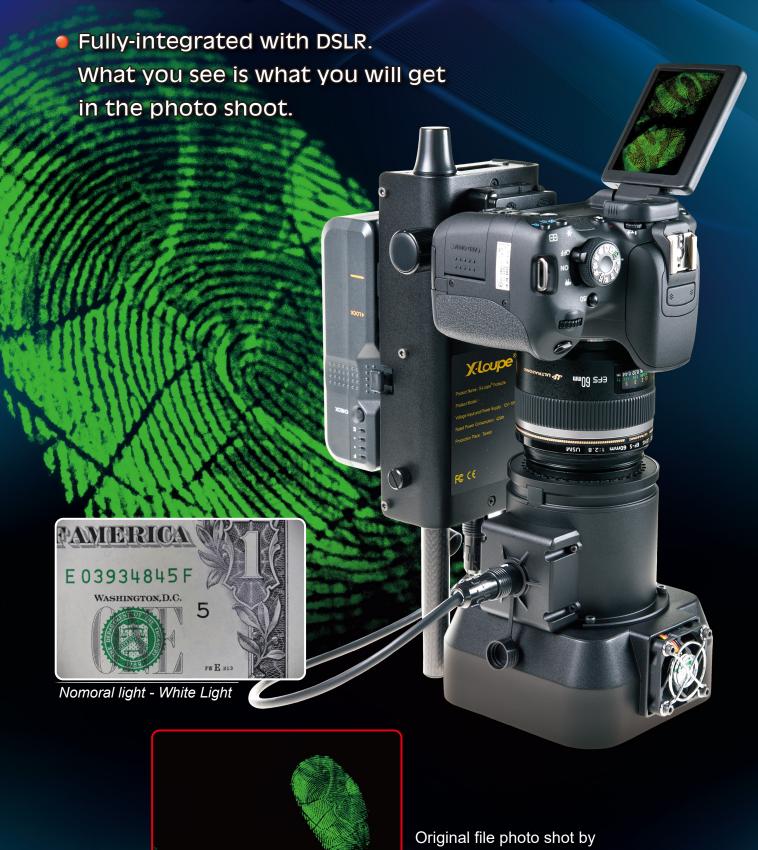

## X·loupe® ForteLite System

 World's 1<sup>st</sup> portable IR-LED light device for Anti-Stokes fingerprint powders (for example, VISAS).

X-Loupe ForteLite System

without retouching

Specific excitation - IR light

| X-Loupe <sup>®</sup> ForteLite Specification          |                                                                                                                                                                                                                                                                                                                     |
|-------------------------------------------------------|---------------------------------------------------------------------------------------------------------------------------------------------------------------------------------------------------------------------------------------------------------------------------------------------------------------------|
| Control Unit                                          |                                                                                                                                                                                                                                                                                                                     |
| Function                                              | Power On, Off / Light Channel Switch / Lighting Modes Setting / Dimming Control                                                                                                                                                                                                                                     |
| LCD Status Display                                    | Battery check / Lighting Position* / Lighting Intensity * Enabling the function of 1/4 Ring (Single Quadrant) light, based on the product order.                                                                                                                                                                    |
| Power Output                                          | 110W / Channel (MAX)                                                                                                                                                                                                                                                                                                |
| External Battery (not included)                       | Recommend: SONY V-mount BP series rechargeable battery *For shipping safety, product package come without battery                                                                                                                                                                                                   |
| Charging method                                       | <ul> <li>(1) External Battery (see the user manual of battery)</li> <li>(2) Power adapter* (DC IN: DC 19V, 4.7A) included in the product set to charge via a wall outlet.</li> <li>*This adapter does not support V-mount battery charging; only use the dedicated charger for V-mount battery charging.</li> </ul> |
| Material                                              | Steel, Aluminum, ABS                                                                                                                                                                                                                                                                                                |
| Declaration of Conformity                             | FCC, CE                                                                                                                                                                                                                                                                                                             |
| Operation Environment                                 | 0~40°C                                                                                                                                                                                                                                                                                                              |
| Weight                                                | 1160g (Max)                                                                                                                                                                                                                                                                                                         |
| Dimension (mm)                                        | 215(L) x 120(W) x 55(H)                                                                                                                                                                                                                                                                                             |
| Use in conjunction with Control Unit                  | Pier-mount downlight                                                                                                                                                                                                                                                                                                |
| compatible with camera / lens                         | Canon APS-C camera / Canon EF-S 60mm f/2.8 Macro USM or Nikon APS-C camera / Nikon AF-S Micro Nikkor 60mm f/2.8G ED                                                                                                                                                                                                 |
| Mounting Method                                       | Magnet mount                                                                                                                                                                                                                                                                                                        |
| Filter                                                | 49mm (outside diameter $\leq$ 54mm, thickness $\leq$ 5mm) / Glass                                                                                                                                                                                                                                                   |
| Channel & Light source                                | multi-channel. (up to 4-channel)<br>Light Pack1: Latent Fingerprint Light Source - IR / White light<br>( for Anti-Stokes powders / Regular)                                                                                                                                                                         |
| LED Brand                                             | White light: High power Cree <sup>®</sup> LED, or Nichia CRI > 90CRI<br>Blue light (or Custom wavelength): High power Cree <sup>®</sup> , Nichia or OSRAM LED,<br>choose by wavelength                                                                                                                              |
| LED Number                                            | 96 (each channel x 48)                                                                                                                                                                                                                                                                                              |
| Power Consumption                                     | 55W (Max)                                                                                                                                                                                                                                                                                                           |
| Dimming intensity                                     | Intensity is dimmable from 1% to 100% (default setting 50%)                                                                                                                                                                                                                                                         |
| Color Temperature (White light)                       | 5000K +/-500                                                                                                                                                                                                                                                                                                        |
| Illuminance                                           | of W Channel: more than 6000lux (distance 0 cm)                                                                                                                                                                                                                                                                     |
| Dimension (mm)                                        | 145(L) x 115(W) x 128(H)                                                                                                                                                                                                                                                                                            |
| Weight                                                | 735g (Max)                                                                                                                                                                                                                                                                                                          |
| Material                                              | Aluminum, ABS, RoHS compliant                                                                                                                                                                                                                                                                                       |
| Accessory material                                    | Carbon fiber rods leg: Carbon fiber                                                                                                                                                                                                                                                                                 |
| Whole device Weight (camera and battery not included) | 2200g                                                                                                                                                                                                                                                                                                               |
| Power cable length                                    | 30cm / 120cm                                                                                                                                                                                                                                                                                                        |
| Operation Environment                                 | 0~40°C                                                                                                                                                                                                                                                                                                              |